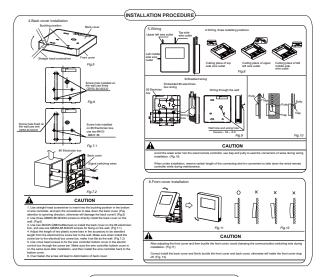

## AIR CONDITIONING SYSTEMS

• USER'S MANUAL



MODELS: V4MDI-100/ U4MRT-100



ENGLISH

Thank you very much for purchasing our air conditioner, Before using your air conditioner, please read this manual carefully and keep it for future reference.







## WIRED REMOTE CONTROLLER INITIAL PARAMETER SETTING

Wired remote controller initial parameters setting

1. Change the related functions of the controller through adjusting the initial parameters, details refer to table 1.

2. The wired remote controller initial parameter include two codes "XY", the first code "X" means function class, the second code "Y" means detailed configuration of this function. 3.Setting method:

Simultaneously long press "Mode" and "Fan" button of the wired remote controller for 5 seconds to enter the parameter setting state;

Bindbacksby log press "Modi" and "Fair" bitters of the wind enrole control for the Saconda to enter the parameter satting state;
The value of the fair code "Y is it", yreas and transportants and try building" and V(T) and the Sacond Code w