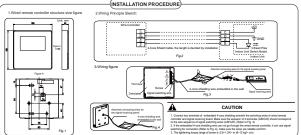

## AIR CONDITIONING SYSTEMS

• USER'S MANUAL



MODELS: V4MDI-100/ U4MRT-100



ENGLISH

Thank you very much for purchasing our air conditioner, Before using your air conditioner, please read this manual carefully and keep it for future reference.







## WIRED REMOTE CONTROLLER INITIAL PARAMETER SETTING

Wired remote controller initial parameters setting

1. Change the related functions of the controller through adjusting the initial parameters, details refer to table 1.

2. The wired remote controller initial parameter include two codes "XY", the first code "X" means function class, the second code "Y" means detailed configuration of this function. 3.Setting method:

Simultaneously long press "Mode" and "Fan" button of the wired remote controller for 5 seconds to enter the parameter setting state;

Bindbacksby log press "Modi" and "Fair" bitters of the wind enrole control for the Saconda to enter the parameter satting state;
The value of the fair code "Y is it", yreas and transportants and try building" and V(T) and the Sacond Code